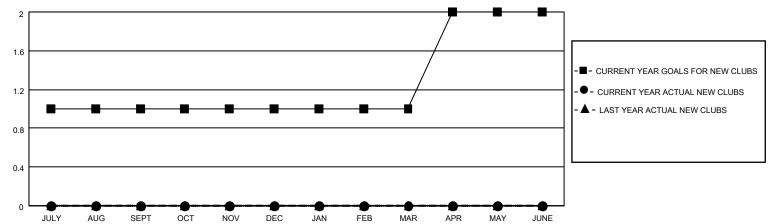

### GOALS AND ACTUAL NEW CLUBS CUMULATIVE

## District 19 I

| Clubs RESULTS FOR 2022-2023 |   |   |   | Members RESULTS FOR 2022-2023 |    |    |    |
|-----------------------------|---|---|---|-------------------------------|----|----|----|
|                             |   |   |   |                               |    |    |    |
| JULY/AUG/SEPT               | 1 | 0 | 0 | JULY/AUG/SEPT                 | 3  | 47 | 41 |
| OCT/NOV/DEC                 | 0 | 0 | 0 | OCT/NOV/DEC                   | 23 | 34 | 47 |
| JAN/FEB/MAR                 | 0 | 0 | 0 | JAN/FEB/MAR                   | 23 | 49 | 36 |
| APR/MAY/JUNE                | 1 | 0 | 0 | APR/MAY/JUNE                  | 3  | 12 | 12 |