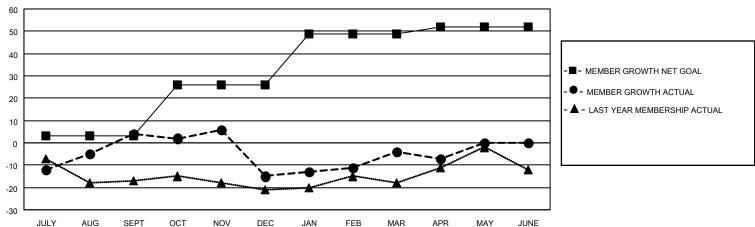

#### GOALS AND ACTUAL MEMBERS CUMULATIVE

| DROPPED CLUBS: 0 |     | 36 CLUBS OF 48 ADDED 1 OR<br>MORE NEW MEMBERS | GENDER DISTRIBUTION                   |           |  |
|------------------|-----|-----------------------------------------------|---------------------------------------|-----------|--|
|                  |     | MORE NEW MEMBERS                              | MALE 651 (57.82%) FEMALE 475 (42.18%) |           |  |
|                  |     |                                               |                                       |           |  |
| DROPPED MEMBERS  |     |                                               | NON BINARY                            | 0 (0.00%) |  |
|                  | 47  |                                               | PREFER NOT TO ANSWER                  | 0 (0.00%) |  |
| DECEASED         | 17  |                                               |                                       |           |  |
| CLUB CANCELLED   | 0   | CLICK HERE FOR CUMULATIVE                     | TOTAL FAMILY UNIT MEMBERS 223         |           |  |
| OTHER            | 119 | MEMBERSHIP DATA                               |                                       |           |  |
| TOTAL            | 136 |                                               | FAMILY MEMBERS PAYING HALF DUES 112   |           |  |
|                  |     |                                               |                                       |           |  |

## District 19 I

| Clubs RESULTS FOR 2022-2023 |   |   |   | Members RESULTS FOR 2022-2023 |    |    |    |
|-----------------------------|---|---|---|-------------------------------|----|----|----|
|                             |   |   |   |                               |    |    |    |
| JULY/AUG/SEPT               | 1 | 0 | 0 | JULY/AUG/SEPT                 | 3  | 47 | 41 |
| OCT/NOV/DEC                 | 0 | 0 | 0 | OCT/NOV/DEC                   | 23 | 34 | 47 |
| JAN/FEB/MAR                 | 0 | 0 | 0 | JAN/FEB/MAR                   | 23 | 49 | 36 |
| APR/MAY/JUNE                | 1 | 0 | 0 | APR/MAY/JUNE                  | 3  | 12 | 12 |